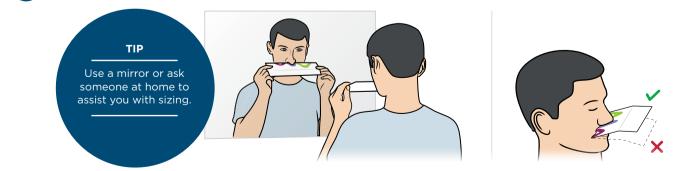

## Sizing guide instructions

2

Hold the guide so that it presses against the underside of your nose.

Choose the size that best fits your nose.

F&P and Evora are trademarks of Fisher & Paykel Healthcare Limited. For patent information, see www.fphcare.com/ip. REF 620938 REV A 2021-02 © 2021 Fisher & Paykel Healthcare Limited.