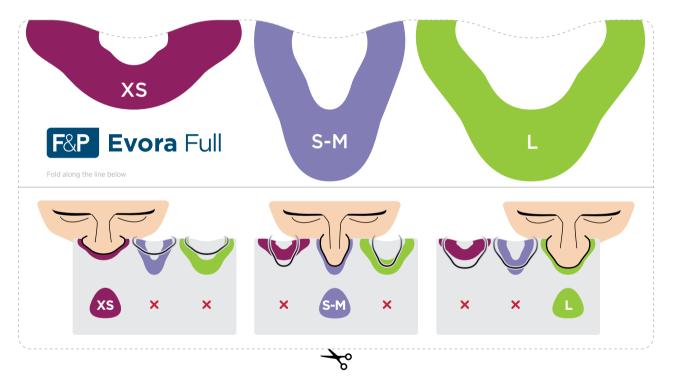

## Sizing guide instructions

2

Hold the guide so that it presses against the underside of your nose.

Choose the size that best fits your nose.

F&P and Evora are trademarks of Fisher & Paykel Healthcare Limited. For patent information, see www.fphcare.com/ip. REF 620938 REV A 2021-02 © 2021 Fisher & Paykel Healthcare Limited.